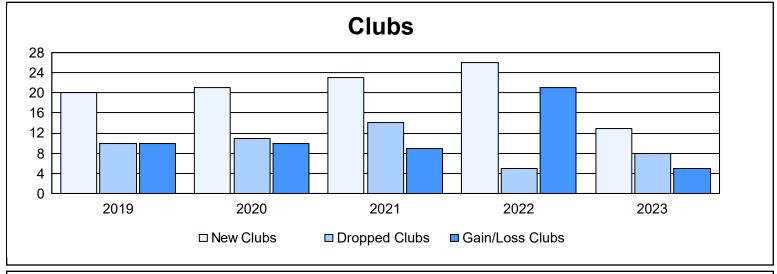

| Year      | New<br>Clubs | Dropped<br>Clubs | Gain/<br>Loss<br>Clubs | New<br>Members | Charter<br>Members | Reinstate<br>Members | Transfer<br>Members | Total<br>Member<br>Added | Total<br>Members<br>Dropped | Gain/<br>Loss<br>Members |
|-----------|--------------|------------------|------------------------|----------------|--------------------|----------------------|---------------------|--------------------------|-----------------------------|--------------------------|
| 2018-2019 | 20           | 10               | 10                     | 777            | 545                | 73                   | 40                  | 1,435                    | 1,770                       | -335                     |
| 2019-2020 | 21           | 11               | 10                     | 932            | 560                | 88                   | 61                  | 1,641                    | 1,606                       | 35                       |
| 2020-2021 | 23           | 14               | 9                      | 1,328          | 643                | 130                  | 35                  | 2,136                    | 1,626                       | 510                      |
| 2021-2022 | 26           | 5                | 21                     | 1,253          | 732                | 122                  | 47                  | 2,154                    | 1,728                       | 426                      |
| 2022-2023 | 13           | 8                | 5                      | 984            | 435                | 106                  | 29                  | 1,554                    | 1,796                       | -242                     |
| Average   | 21           | 10               | 11                     | 1,055          | 583                | 104                  | 42                  | 1,784                    | 1,705                       | 79                       |