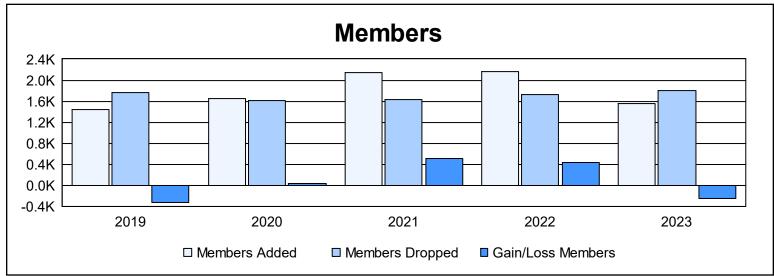

| Year      | New<br>Clubs | Dropped<br>Clubs | Gain/<br>Loss<br>Clubs | New<br>Members | Charter<br>Members | Reinstate<br>Members | Transfer<br>Members | Total<br>Member<br>Added | Total<br>Members<br>Dropped | Gain/<br>Loss<br>Members |
|-----------|--------------|------------------|------------------------|----------------|--------------------|----------------------|---------------------|--------------------------|-----------------------------|--------------------------|
| 2018-2019 | 20           | 10               | 10                     | 777            | 545                | 73                   | 40                  | 1,435                    | 1,770                       | -335                     |
| 2019-2020 | 21           | 11               | 10                     | 932            | 560                | 88                   | 61                  | 1,641                    | 1,606                       | 35                       |
| 2020-2021 | 23           | 14               | 9                      | 1,328          | 643                | 130                  | 35                  | 2,136                    | 1,626                       | 510                      |
| 2021-2022 | 26           | 5                | 21                     | 1,253          | 732                | 122                  | 47                  | 2,154                    | 1,728                       | 426                      |
| 2022-2023 | 13           | 8                | 5                      | 984            | 435                | 106                  | 29                  | 1,554                    | 1,796                       | -242                     |
| Average   | 21           | 10               | 11                     | 1,055          | 583                | 104                  | 42                  | 1,784                    | 1,705                       | 79                       |